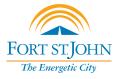

#### **RINK & WALL BOARD**

## North Peace Arena RINK BOARDS

The City of Fort St John is home to the North Peace Arena which has an ice surface measuring 200 feet x 85 feet and can accommodate ice and non-ice events, including trade shows and concerts. Seating capacity for ice events is 1550 and 450 standing room or 3500 for non-ice events.

**Prime Location** 

**Size:** 3' x 8'

(10 currently available)

**Non-Prime Location** 

**Size:** 3' x 8'

(19 currently available)