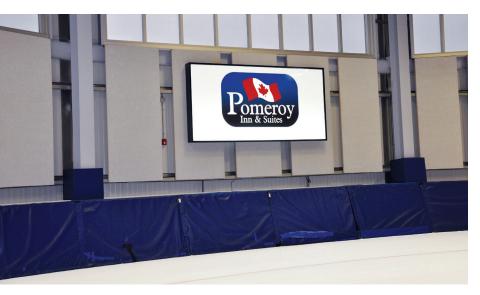

## Pomeroy Sport Centre SKATING OVAL BACK-LIT SIGN

**Size:** 6' x 12'

**EAST SIDE OF BUILDING** 

- Above Skating Oval on 2<sup>nd</sup> floor

(4 currently available)

**WEST SIDE OF BUILDING** 

- Above Skating Oval on 2<sup>nd</sup> floor

# Pomeroy Sport Centre SCORE CLOCK BACK-LIT SIGN

**Size:** 71" x 45.5"

**EAST RINK FACING** 

(3 currently available)

**Size:** 71" x 45.5"

**WEST RINK FACING** 

(3 currently available)

\*See pricing Guide for additional back-lit sign opportunities at the North Peace Arena near the score clock!