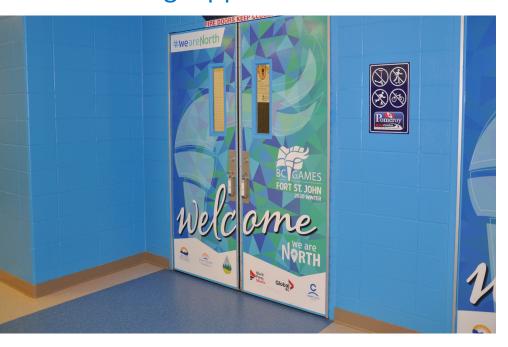

#### **DOOR SKINS**

Create a standout graphic to showcase your business on one of our high traffic facility door spaces.

**Pomeroy Sport Centre** 

**SINGLE:** 36" x 84"

(10 dressing room doors currently

available)

Pomeroy Sports Centre DOUBLE: 72" x 84" (4 currently available)

North Peace Arena DOUBLE: 72" x 84" (4 currently available)