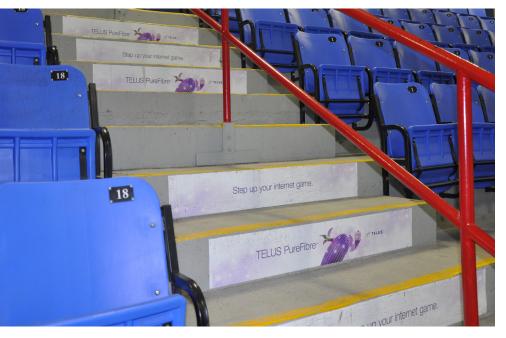

# North Peace Arena STAIR SKINS

Repeat your logo on every riser or use all 8 panels to create one large image.

**Size:** 7"x 50" x 8 panels

| Sponsorship Spaces* | Facility                         | Size          | Annual Price |
|---------------------|----------------------------------|---------------|--------------|
| Door Skin (SINGLE)  | Pomeroy Sport Centre             | 36" x 84"     | \$500        |
| Door Skin (DOUBLE)  | Pomeroy Sport Centre or NP Arena | 36" x 84"     | \$1,000      |
| Stair Risers        | North Peace Arena                | 7" x 50" x 8* | \$250        |

<sup>\*</sup>Stair Riser sizes vary