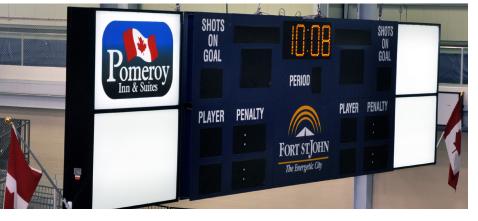

# Pomeroy Sport Centre SCORE CLOCK BACK-LIT SIGN

**Size:** 71" x 45.5"

**EAST RINK FACING** 

(3 currently available)

**Size:** 71" x 45.5"

**WEST RINK FACING** 

(3 currently available)

\*See pricing Guide for additional back-lit sign opportunities at the North Peace Arena near the score clock!