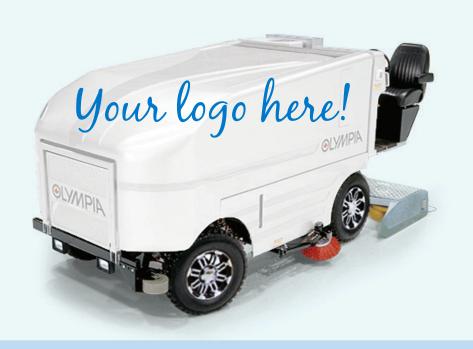

## < ELECTRIC ICE RESURFACER BRANDING OPPORTUNITY

The City is looking for an amazing business to sponsor our NEW Olympia Millennium Electric Ice Resurfacer!

This unit is our first electric ice cleaning device and it features the ability to be skinned with graphics on both sides, the front and the top!

The ice resurfacer maintains the Pomeroy Sport Centre's Olympic-sized indoor speed skating oval and two NHL-sized ice surfaces.

The branded resurfacer will not only get noticed at local hockey and speed skating events, the Pomeroy Sport Centre is also home to a state-of-the-art indoor running track and host to provincial and national high performance competitions, training camps, conferences, special events and more!

The branding capabilities are as boundless as your imagination!\*

We also have a **Propane Olympia Ice Resurfacer Branding Opportunity** at Pomeroy Sport Centre and a **Zamboni Branding Opportunity** at North Peace Arena!